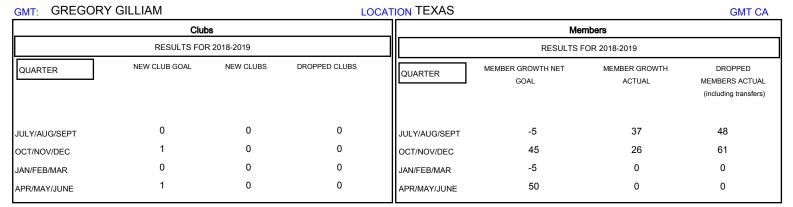

## MONTHLY MEMBERSHIP PROGRESS REPORT

District 2 A3

Results as of: 12/31/2018

| DROPPED CLUBS: 0  DROPPED MEMBERS |          | 18 CLUBS OF 54 ADDED 1 OR MORE<br>NEW MEMBERS | GENDER DISTRIBUTION           MALE         771 (64.46%)           FEMALE         425 (35.54%)           Women Percentage Fiscal Year Goal: 40% |     |
|-----------------------------------|----------|-----------------------------------------------|------------------------------------------------------------------------------------------------------------------------------------------------|-----|
| DECEASED                          | 6        | CLICK HERE FOR CUMULATIVE MEMBERSHIP DATA     | TOTAL FAMILY UNIT MEMBERS                                                                                                                      | 182 |
| CLUB CANCELLED OTHER              | 0<br>103 |                                               | FAMILY MEMBERS PAYING HALF                                                                                                                     | 96  |
| TOTAL                             | 109      |                                               | DUES                                                                                                                                           |     |