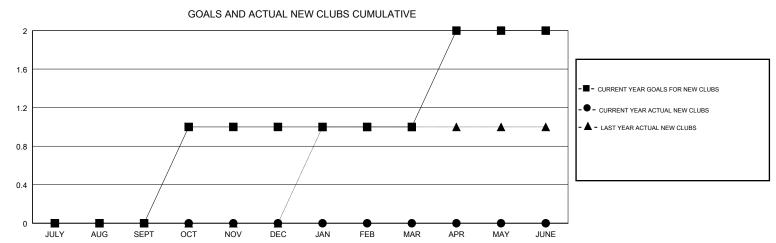

## MONTHLY MEMBERSHIP PROGRESS REPORT

District 2 A3

Results as of: 12/31/2018

| DROPPED CLUBS: 0  DROPPED MEMBERS |          | 18 CLUBS OF 54 ADDED 1 OR MORE<br>NEW MEMBERS | GENDER DISTRIBUTION           MALE         771 (64.46%)           FEMALE         425 (35.54%)           Women Percentage Fiscal Year Goal: 40% |     |
|-----------------------------------|----------|-----------------------------------------------|------------------------------------------------------------------------------------------------------------------------------------------------|-----|
| DECEASED                          | 6        | CLICK HERE FOR CUMULATIVE MEMBERSHIP DATA     | TOTAL FAMILY UNIT MEMBERS                                                                                                                      | 182 |
| CLUB CANCELLED OTHER              | 0<br>103 |                                               | FAMILY MEMBERS PAYING HALF                                                                                                                     | 96  |
| TOTAL                             | 109      |                                               | DUES                                                                                                                                           |     |