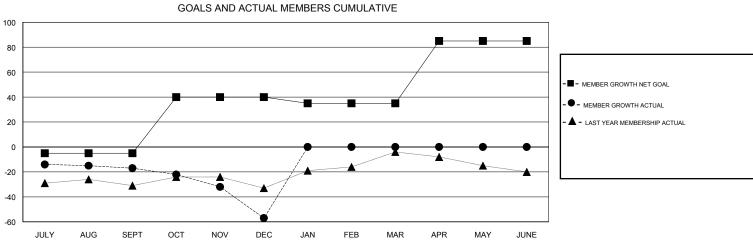

## MONTHLY MEMBERSHIP PROGRESS REPORT

District 2 A3

Results as of: 12/31/2018

| DROPPED CLUBS: 0  DROPPED MEMBERS |          | 18 CLUBS OF 54 ADDED 1 OR MORE<br>NEW MEMBERS | GENDER DISTRIBUTION           MALE         771 (64.46%)           FEMALE         425 (35.54%)           Women Percentage Fiscal Year Goal: 40% |     |
|-----------------------------------|----------|-----------------------------------------------|------------------------------------------------------------------------------------------------------------------------------------------------|-----|
| DECEASED                          | 6        | CLICK HERE FOR CUMULATIVE MEMBERSHIP DATA     | TOTAL FAMILY UNIT MEMBERS                                                                                                                      | 182 |
| CLUB CANCELLED OTHER              | 0<br>103 |                                               | FAMILY MEMBERS PAYING HALF                                                                                                                     | 96  |
| TOTAL                             | 109      |                                               | DUES                                                                                                                                           |     |